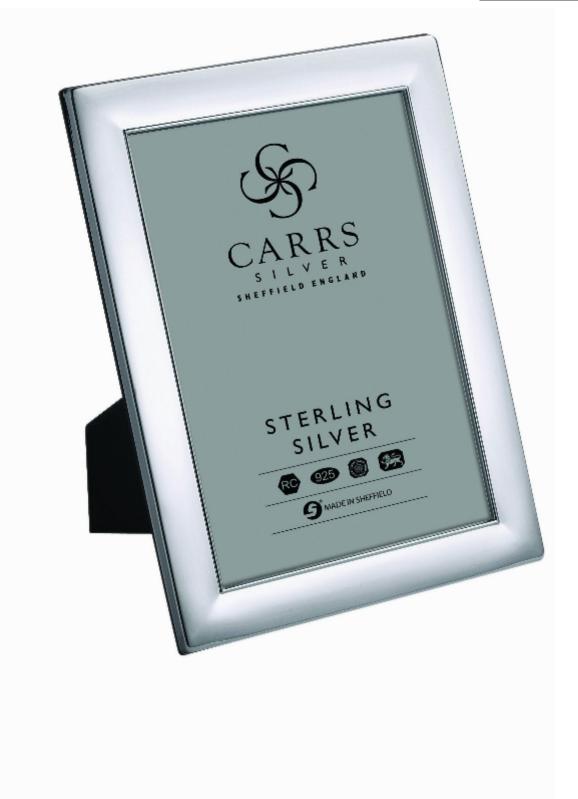

## Description

This Sterling Silver Certificate Frame features a plain border along the outer edge of the frame. The frame is simple and elegant and is mounted on a mahogany finish wood back.

This frame is suitable for engraving and comes in a gift box.

The frame can stand both portrait and landscape.

Size of Photograph - 11.5 X 8 inches (29.5 x 20cm)

These Solid Silver Picture Frames are manufactured in England and feature a British Silver Hallmark. The Silver Photograph Frames are available in alternate sizes and designs. Please contact us should you have any questions regarding the Frames or engraving.