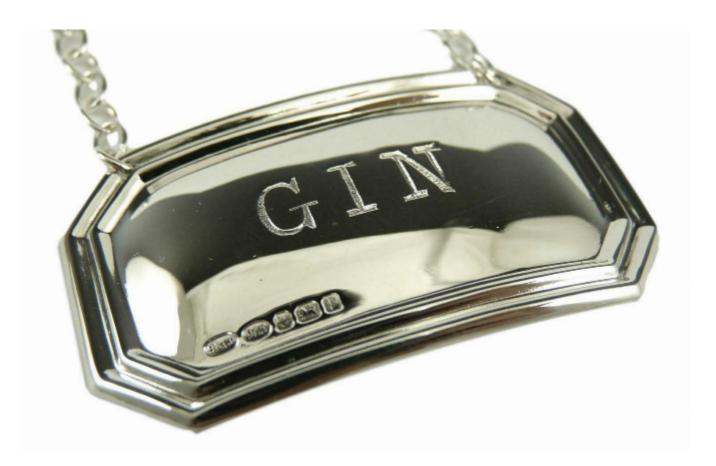

## Solid Silver Decanter / Bottle Label (GIN)

W I Broadway & Co

Sold

REF: RS2 G Width: 5.2 cm (2") Depth: 3 cm (1.2")

## Description

An elegant Gin Silver Label with a simple, art deco inspired border. These lables are intended for hanging around the neck of a liquor bottle or a decanter to identify the contents.

This label is plain, without engraving, and so can be engraved to your taste, from an unusual type of drink, to names, dates and special occasions. They are often engraved instead of engraving the decanter itself.

The label is also available in Plain, Whisky, Gin, Sherry, Port & Vodka. Any other alcohol can be engraved on the label.

Please contact us to check stock levels.