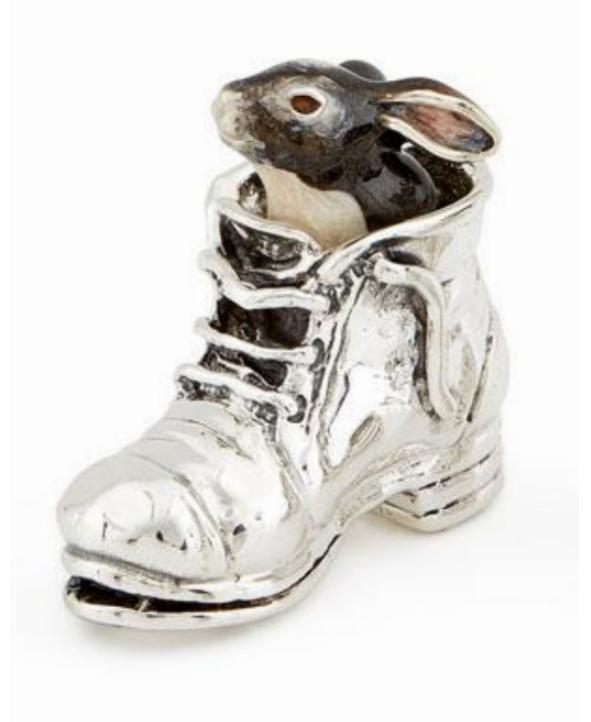

## SILVER & ENAMEL PAIR OF GREY RABBIT IN A SHOE WITH EARS DOWN

£185

## Description

This silver & enamel hand crafted grey rabbit peeping out of a shoe with it's ears down the silver has an English hallmark. Please have a look at the wide range of other silver and animal models. The models are made to a very high quality solid silver.