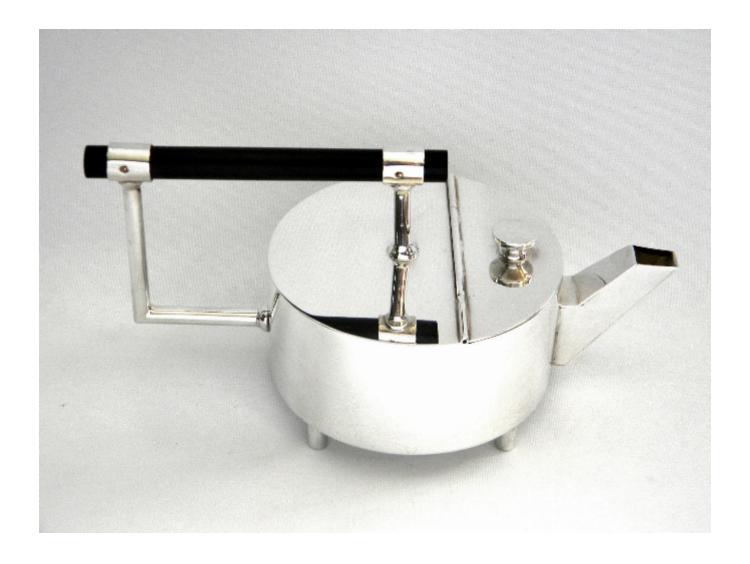

## SILVER PLATED CHRISTOPHER DRESSER STYLE TEAPOT / TEAPOT (NEW)

£180

REF: CDRD

Height: 11.9 cm (4.7") Width: 23.7 cm (9.3") Depth: 11.8 cm (4.6")

## Description

A gorgeous Teapot is a reproduction of a design by the visionary Victorian Silversmith Christoper Dresser. Considered the first industrial designer, Dresser created spectacular items still sought after today. Sadly, the prices of these items follow suit. Here we offer a reproduction of one of his iconic teapots, created with close attention to detail and in exceptional quality.

The Teapot has a round form, a dark wood handle and stands on four feet.