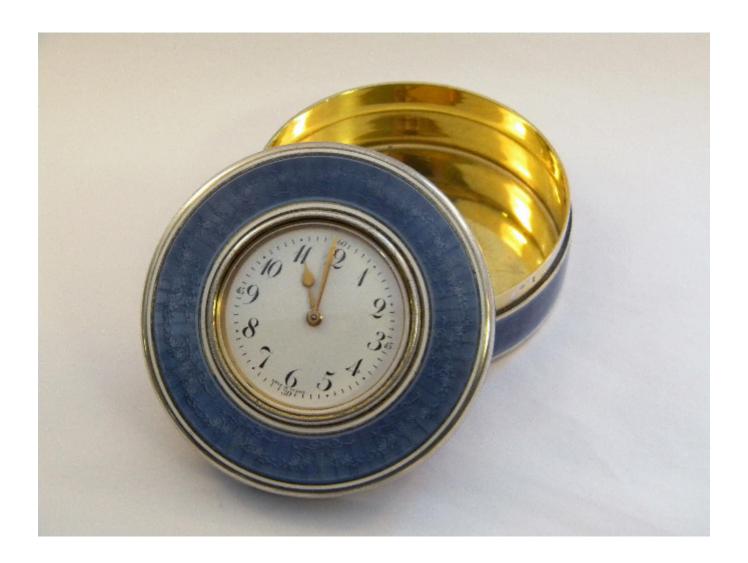

## Description

A gorgeous Continental Silver and Enamel Box with a Clock mounted in the lid. The Box has a gorgeous dusky blue enamel around the clock and on the sides of the box embellished with bright white borders. The underside of the box is engine turned and the interior is gilded. The clock has a white face and has elegant black numbers.

This Enamel Clock Box is in very good condition and is hallmarked. The clock mechanism is not working.

Continental Made.

Date - c. 1910.

Approx. Weight - 429.5g

Approx. Diameter of Box - 95mm / 3 3/4 inches