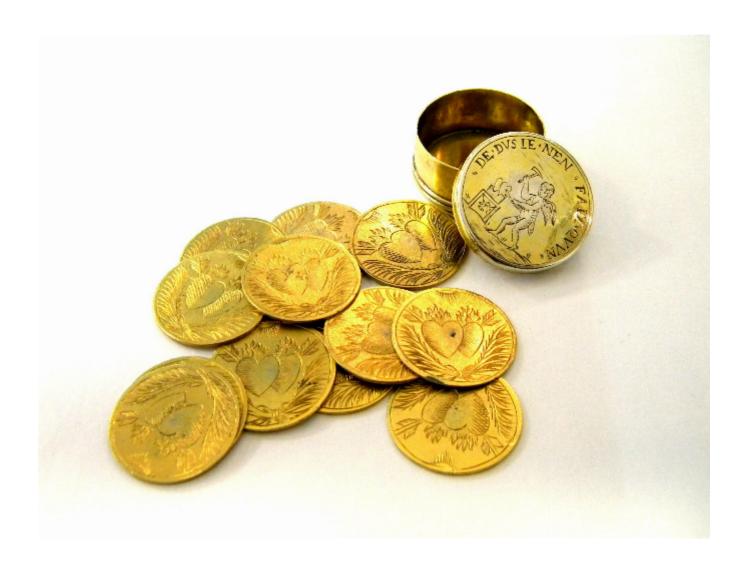

## Description

A rather wonderful Charles II Solid Silver round Counter Box with the original 12 counters inside. The Box and the counters are all gilded. The lid of the Box shows and image of cupid rising a hammer over a pair of hearts clasped in tongs held over a forge. The woRds above his head state DE DVS IE NEN FAIX QVVN. The counters all have a pair of flaming sacred hearts surrounded by leaves on the one side and the other side a pair of intertwined initials surrounded by leaves.