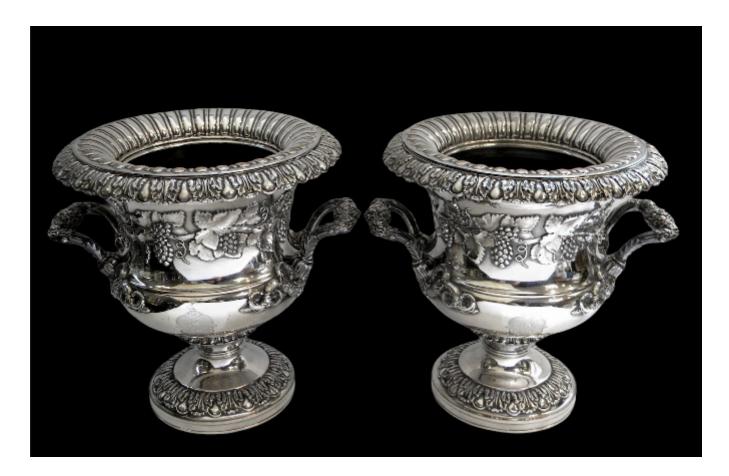

## PAIR GEORGIAN OLD SHEFFIELD SILVER PLATE WINE COOLERS c. 1820

Sold

REF: N5940 Height: 26 cm (10.2") Width: 27.4 cm (10.8") Diameter: 25.2 cm (9.9")

## Description

An exceptional pair of Georgian Old Sheffield Plate Wine Coolers each standing on a wide spread pedestal foot. The body of each cooler is embellished with applied leaf and vine patterning and the rims at the tops of the coolers and on the feet are embellished with chased leaf patterning. Each Cooler has an impressive pair of ornate hanndles. Each cooler is fitted with a removable insert embellished with a plain fluted pattern. Both Coolers have an engraved crest on the side.

Made in Sheffield. Date - 1820.

T/HNTT