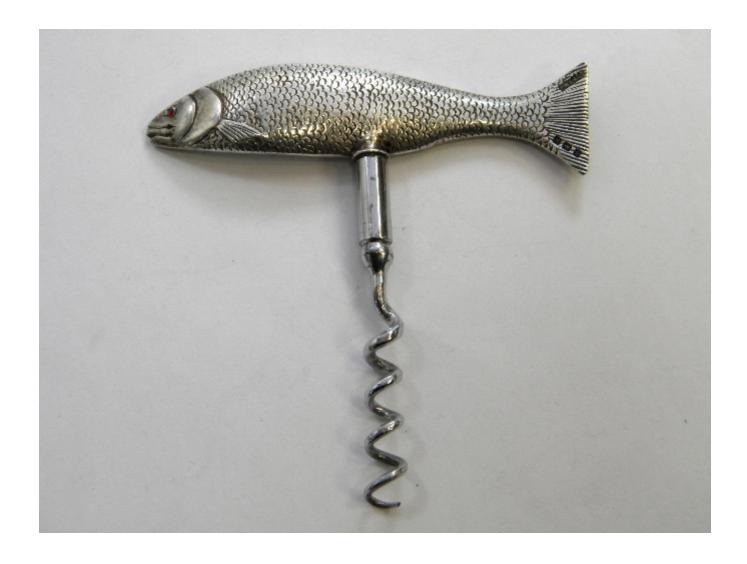

## VINTAGE SOLID SILVER CORKSCREW / WINE BOTTLE OPENER BIRM. 1934 SALMON / FISH

Sold

REF: N5232

Height: 9.2 cm (3.6") Width: 9.1 cm (3.6")

Weight: 43.8 g

## Description

A novel Solid Silver Vintage Corkscrew / Bottle Opener in the shape of a Salmon or Trout. This lovely Silver Fish is shaped to look as if it is swimming and the finds and scales are created with a nice attention to detail. The eyes are red glittery inserts.

This Cork Screw is in good condition and is hallmarked.

Made in Birmingham. Date - 1934. Maker - GWL & Co.

Approx. Weight - 43.8g

Approx. Length of Fish - 92mm / 3 3/4 inches

Approx. Length - 91mm / 3 3/4 inches