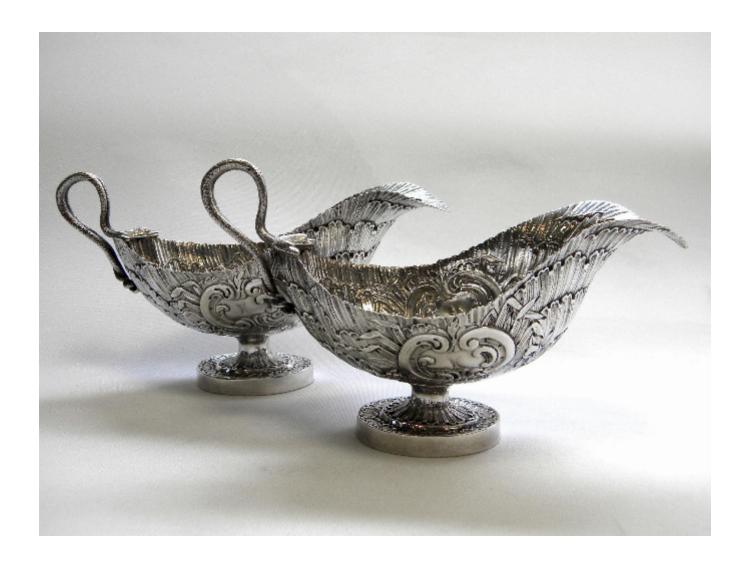

## PAIR ANTIQUE GERMAN SILVER SAUCE BOATS / GRAVY BOATS c 1910

Sold

REF: PT 5172A

Height: 9.1 cm (3.6") Width: 19.7 cm (7.8") Depth: 11.5 cm (4.5")

Weight: 329.1 g

## Description

A pretty pair of Antique German chased Silver Saucer Boats featuring ornate chasing in the entire sauce boat including on the pedestal foot. The handle is in a traditional scroll shape but created out of two intertwined snakes which curve around the top of the rim of the Gravy Boat.

This Pair of sauce boats is in good condition. One Sauce Boat is Hallmarked, the other is unmarked.

Made in Germany. Date - c. 1910.

Approx. Weight - 329.1g

Approx. Length - 197mm / 7 3/4 inches Approx. Width - 91mm / 3 1/2 inches Approx. Height - 115mm / 4 1/2 inches