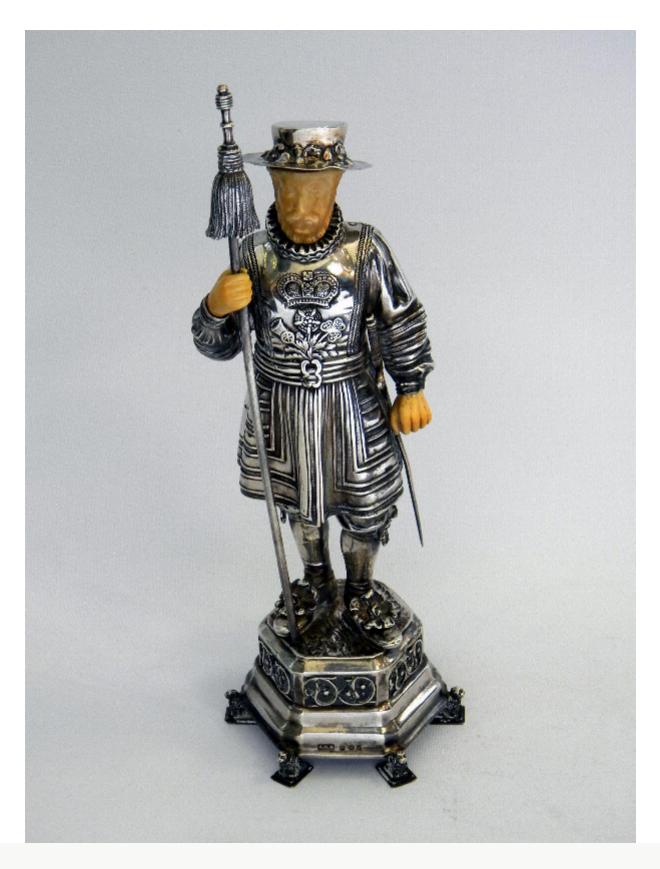

## Description

A wonderful Solid Silver Figure of a Beefeater / Yeoman Warder standing on a raised hexagonal plinth raised on 6 little dog shaped feet. The Beef Eater stands wearing his full uniform and carrying a mace in his right hand and with a sword strapped to his left side. The figure has an ivory coloured face and hands.

This Figure is in good condition and is hallmarked.

Made in Germany. Date - 1920. Maker - Bertold Muller.

Approx. Weight - 506.7g

Approx. Height - 257mm / 10 1/8 inches

T/CNTT