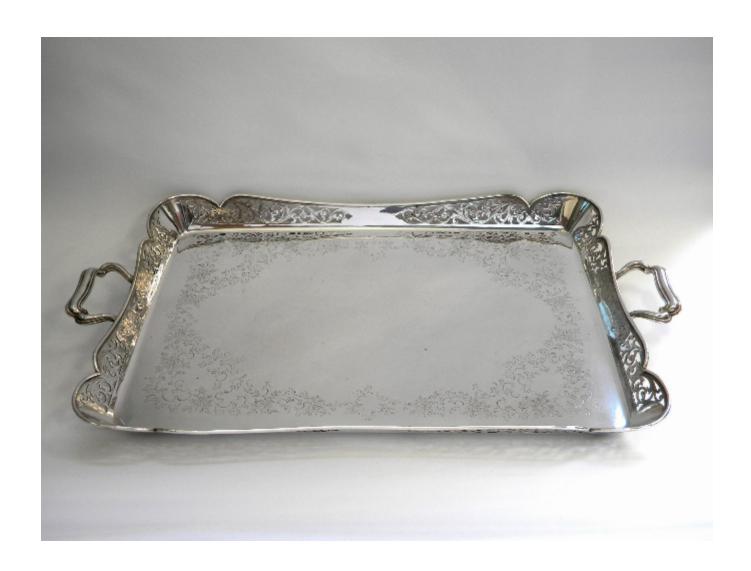

## ANTIQUE VICTORIAN SILVER PLATED TEA / SERVING TRAY c. 1890

Sold

REF: N3642

Height: 64 cm (25.2") Width: 36.2 cm (14.3")

## Description

An Antique Victorian Silver Plated Tray / Serving Tray / Tea Tray featuring a gorgeous pierces and engraved pattern on the rim and a complimentary floral & scroll engraving on the centre of the tray. The tray has two sturdy handles and stands on four feet.

This is a large tray suitable for a 5 piece tea set, for serving or for display.

This tray is in very good condition.

Made in the UK. Date - c. 1890.

Approx. Length Incl. Handles - 640mm / 25 1/4 inches Approx. Length Excl. Handles - 553mm / 21 inches Approx. Width - 362mm / 14 1/4 inches