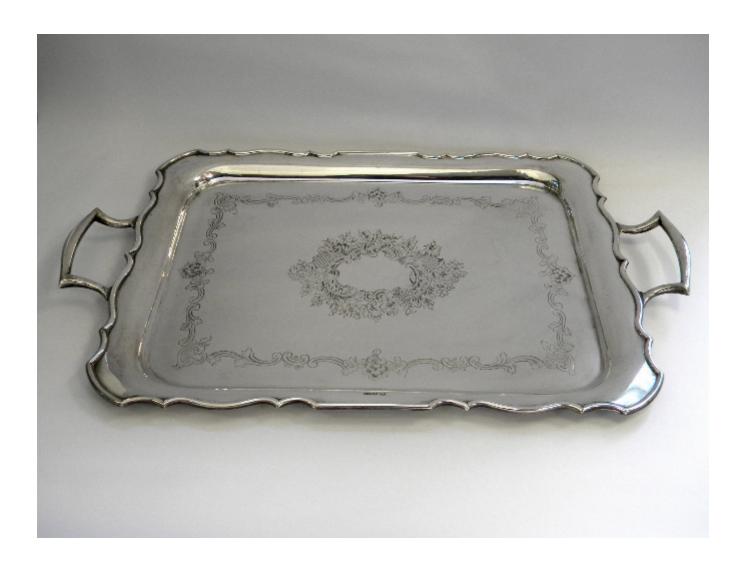

## LARGE ANTIQUE SOLID SILVER TEA SERVING TRAY SHEFFIELD 1915

Sold

Fenton Bros Ltd

REF: N5235

Height: 61.4 cm (24.2")

Width: 36.4 cm (14.3") Weight: 2861.52 g

## Description

A pretty, good quality Solid Silver Tray with an elegantly shaped rim and featuring a pretty scroll and floral border and oval cartouche in the center of the tray. The Tray has two shaped handles.

This tray is of a very good size and is suitable for a 5 piece tea set, as a serving tray or to display drinks and decanters on a table.

This tray is in good condition and is hallmarked.

Made in Sheffield. Date - 1915.

Maker - Fenton Bros Ltd.

Approx. Weight - 92oz / 2852g

Approx. Length incl Handles - 614mm / 24 1/8 inches

Approx. Length - 507mm / 22 1/3 inches Approx. Width - 364mm / 14 1/4 inches

T/CHNT

Model Number: N5235