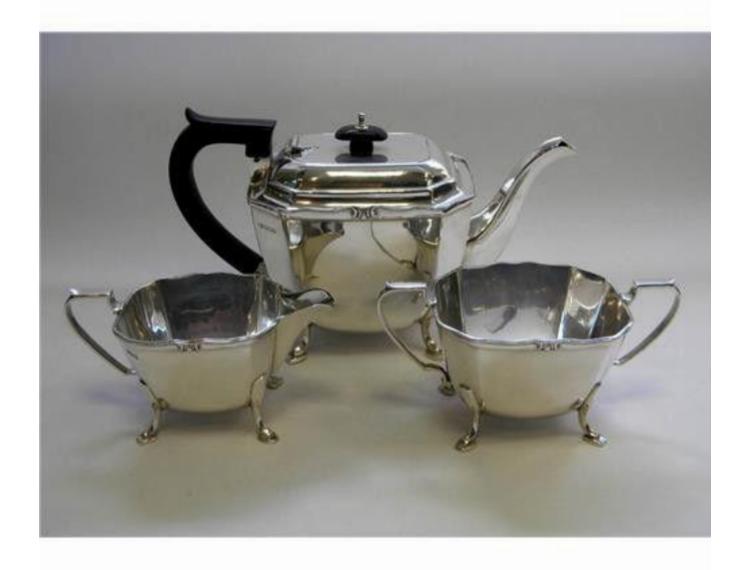

## Description

A classic Silver 3 Piece Tea Set which includes a Teapot, Sugar Basin and Milk / Cream Jug. Each piece of the set stands on elegant feet. The Teapot has a black wood handle and finial. The Tea Set has a modern looking long octagonal paneled form with a subtle decoration on the top rim.

This Set is in very good condition and each piece is hallmarked.

Made in Sheffield.

Date - 1930.

Maker - George Wish.

Approx. Total Weight - 35oz / 1085g

Approx. Length Tea Pot – 252mm / 10 inches Approx. Height Tea Pot – 153mm / 6 inches Approx. Height Sugar – 88mm / 3 ½ inches Approx. Height Milk – 82mm / 3 ¼ inches