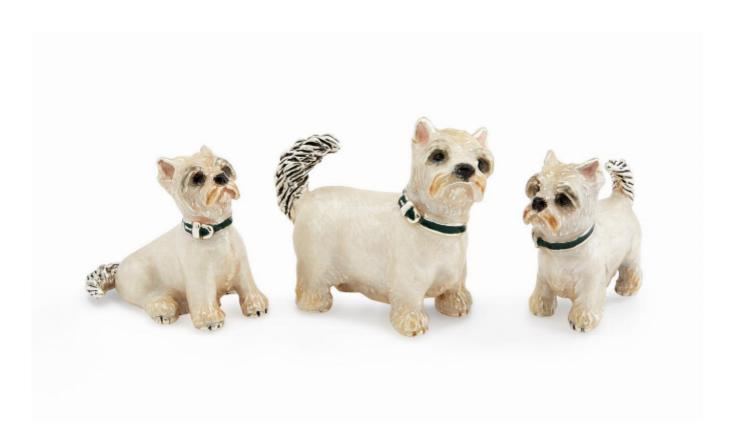

## A SET OF 3 SILVER AND ENAMEL WESTIE'S WHITE (DOG)

£1,327

John Bull (Antiques) Ltd. The London Silver Vaults, Vault 41-42 & 44, 53-64 Chancery Lane, London, WC2A 1QS T: 020 7629 1251 • M: 07850 221 468 • sales@jbsilverware.co.uk • www.antique-silver.co.uk

## Description

A set of silver & enamel hand crafted white westie's dog. This item has an English hallmark. Please have a look at the wide range of other silver and animal models. The models are made to a very high quality solid silver.

To prevent tarnishing, a final layer of varnish is applied producing a wonderful finish. These models are timeless, that makes a perfect gift that are unusual and unique.