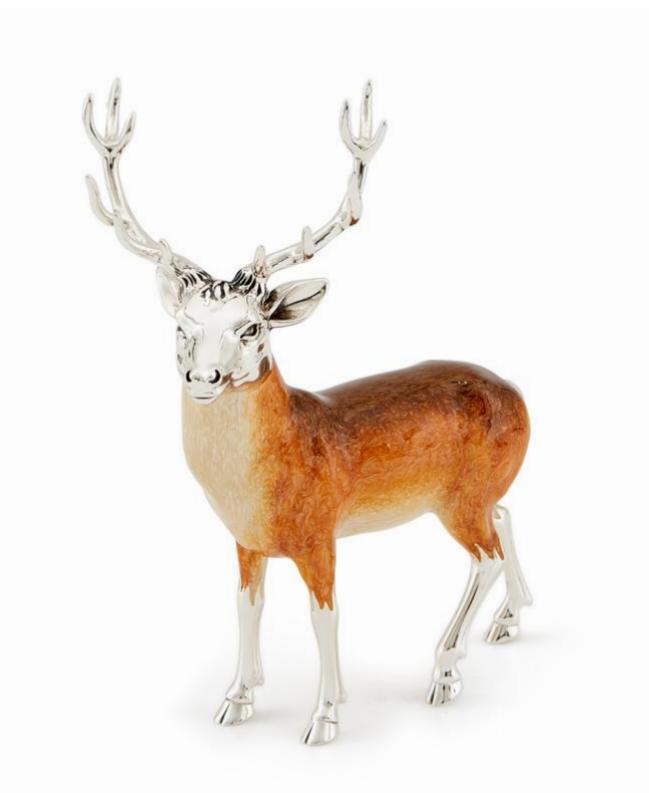

## SILVER & ENAMEL DEER (DEER STAG OR HART)

£1,312

John Bull (Antiques) Ltd. The London Silver Vaults, Vault 41-42 & 44, 53-64 Chancery Lane, London, WC2A 1QS T: 020 7629 1251 • M: 07850 221 468 • sales@jbsilverware.co.uk • www.antique-silver.co.uk REF: ST120 Height: 14.4 cm (5.7") Width: 3 cm (1.2") Depth: 11 cm (4.3") Weight: 260 g

## Description

This silver & enamel hand crafted deer stag or hart. This item has an English hallmark. Please have a look at the wide range of other silver and animal models. The models are made to a very high quality solid silver.