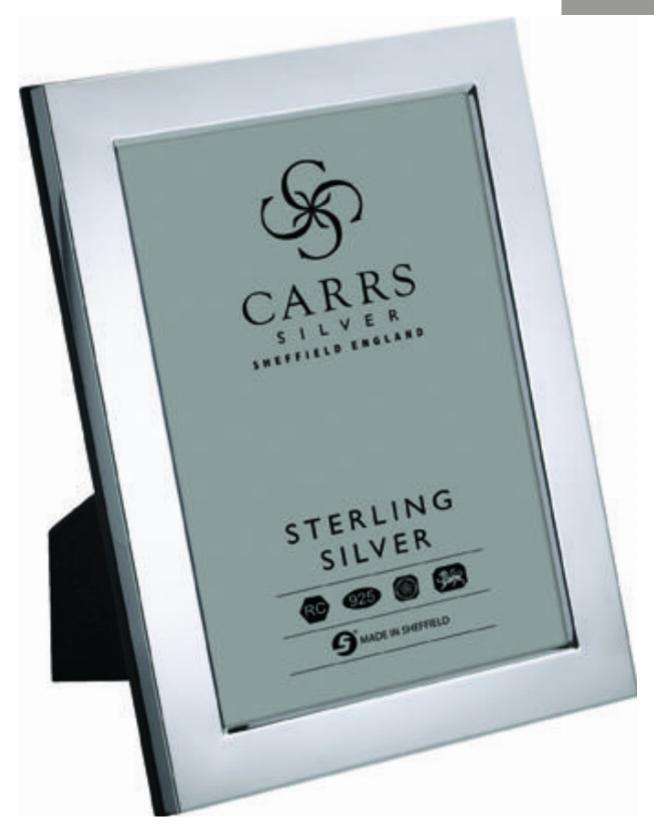

## Description

This modern hallmarked Sterling Silver modern featues a simple, plain highly polished Silver design mounted on a mahogany wood back. The clean lines and flat surfaces give this frame a luxurious contemporary feel.

This frame stands both portrait and landscape.

This item is suitable for engraving and comes in a gift box.

Approx Size: 20cm x 15cm (8" x 6")

These Solid Silver Picture Frames are manufactured in England and feature a British Silver Hallmark. The Silver Photograph Frames are available in alternate sizes and designs. Please contact us should you have any questions regarding the Frames or engraving.