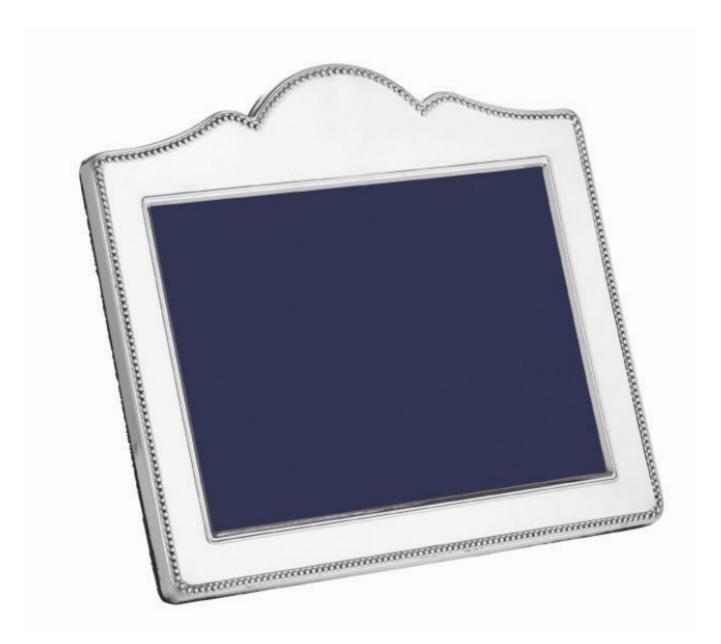

Solid Silver Arch Bead Photo Photograph Frame (7 X 5") - Velvet Back Carr's Of Sheffield Ltd

£226

REF: BRH4L-SS Height: 12.7 cm (5") Width: 17.78 cm (7")

## Description

An elegant Sterling Silver Photograph Frame with a delicate bead border around a rectangular frame with an arch on the top and a velvet back.

This item is suitable for engraving and comes in a gift box. The arch looks especially nice with monogrammed initials or a crest.

Photograph Size - 13cm x 18cm (5 inches x 7 inches)

These Solid Silver Picture Frames are manufactured in England and feature a British Silver Hallmark. The Silver Photograph Frames are available in alternate sizes and designs. Please contact us should you have any questions regarding the Frames or engraving.