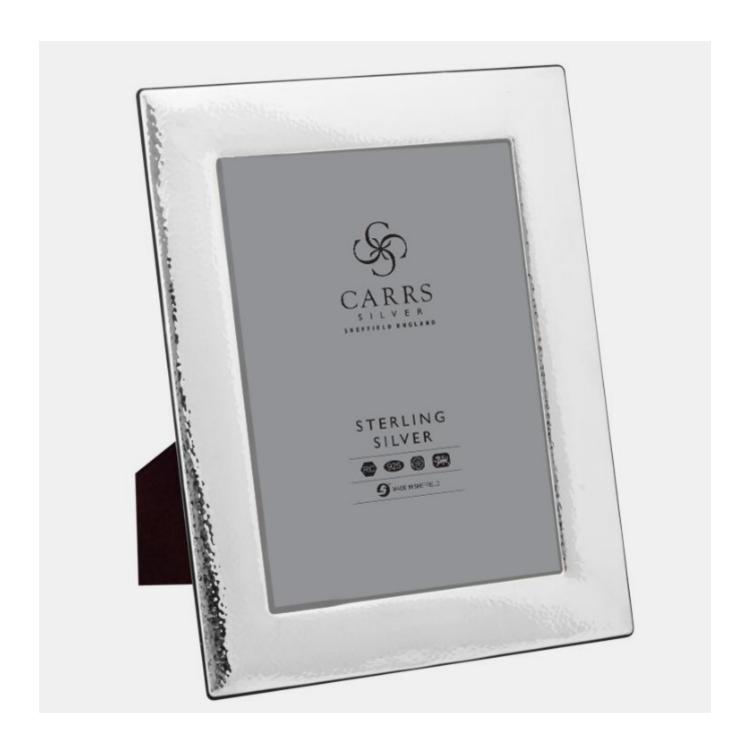

## Solid Silver Photo Frame / Photograph Frame (7 X 5") Hammered Finish

Sold

REF: FR205/L-SS

Height: 17.78 cm (7") Width: 12.7 cm (5")

## Description

A Solid Silver Photograph Frame with a wide silver border decorated with a hammered effect pattern. The frame has a black wooden back.

The frame can stand both portrait and landscape.

Size of Photograph - 7 X 5 inches