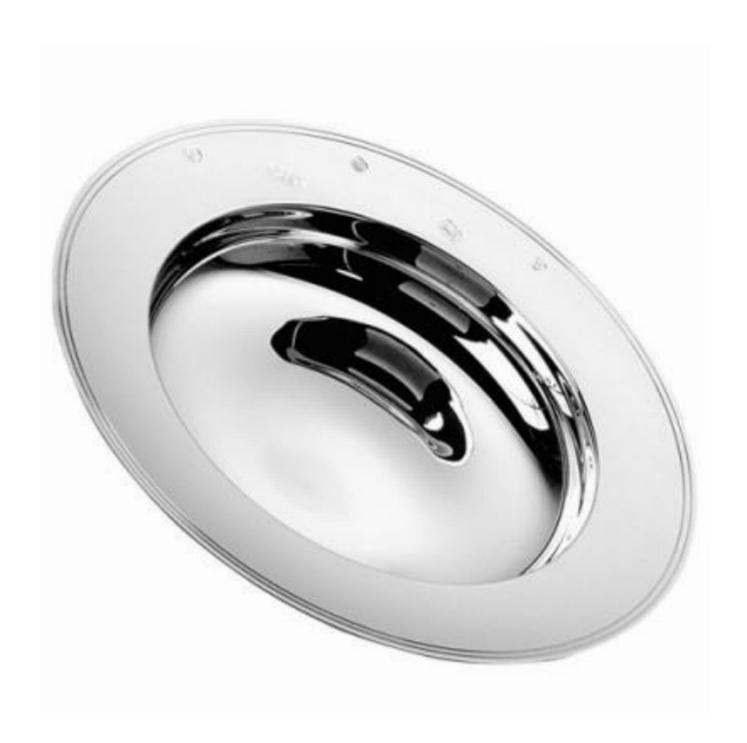

## Description

This beautiful Sterling Silver Armarda Dish is a classic and traditional piece of British Silverware. This dish is based on the traditional dishes made in England since the Elizabethan Era.

The dish has a simple, elegant design with a wide rim. The rim has a feature hallmark across the one side.

This dish is suitable for engraving on both the rim and the centre.

It is a beautiful & useful item in the home, and is often purchased to mark special occasions such as christenings and weddings.