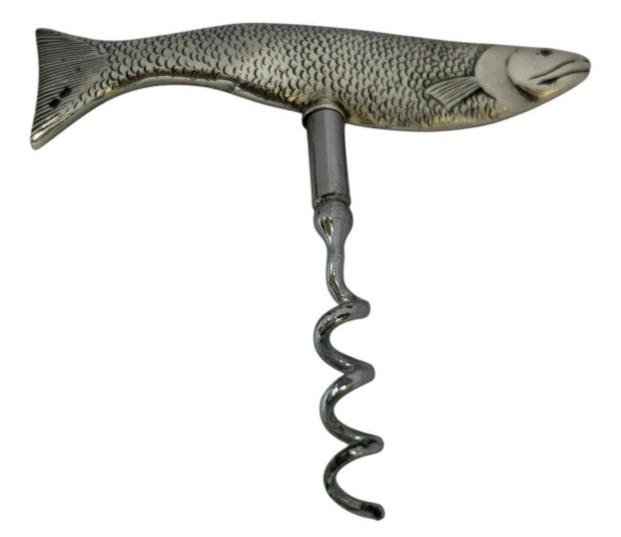

## VINTAGE SOLID SILVER CORKSCREW / WINE BOTTLE OPENER BIRMINGHAM. 1938 SALMON / FISH

£875

REF: N8507 Height: 9.2 cm (3.6") Width: 9.1 cm (3.6") Weight: 43.8 g

## Description

A novel Solid Silver Vintage Corkscrew / Bottle Opener in the shape of a Salmon or Trout. This lovely Silver Fish is shaped to look as if it is swimming and the finds and scales are created with a nice attention to detail. The eyes are red glittery inserts.

This Cork Screw is in good condition and is hallmarked.

Made in Birmingham. Date - 1938 Maker - G.W Lewis & Co.

Approx. Weight - 43.8g Approx. Length of Fish - 92mm / 3 3/4 inches Approx. Length - 91mm / 3 3/4 inches