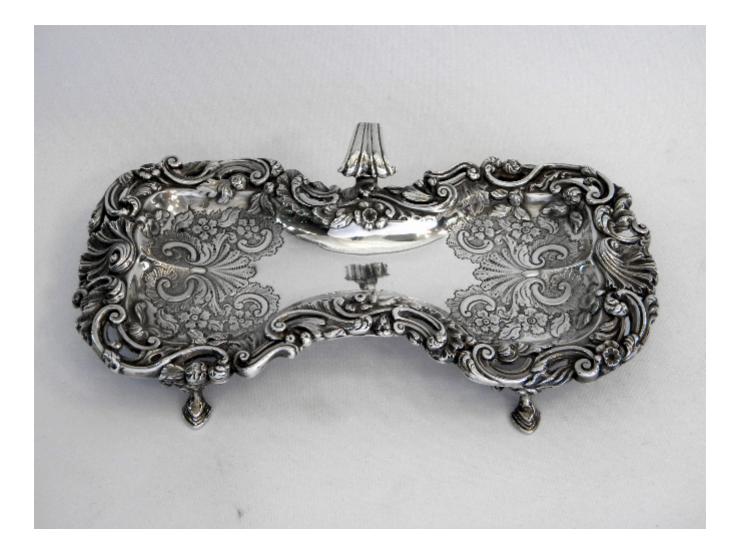

## ANTIQUE GEORGIAN GEO. IV SILVER SNUFFER TRAY SHEFFIELD 1823 PIN / PEN TRAY

Sold

REF: N5648 Height: 25.7 cm (10.1") Width: 12.5 cm (4.9") Weight: 358.4 g

## Description

A unusually large George IV Georgian Solid Silver Snuffer Tray standing on 4 hoof shaped feet. The border of the tray is created with deep chased and engraved detailing including shell and scroll patterns. The interior of the tray is further embellished with engraved detailing and the tray has a curved handle.

Made in Sheffield. Date - 1823. Maker - Robert Gainsford.

Approx. Weight - 358.4g Approx. Length - 257mm / 10 1/8 inches Approx. Width - 125mm / 5 inches

T/MPT

Model Number: N5648