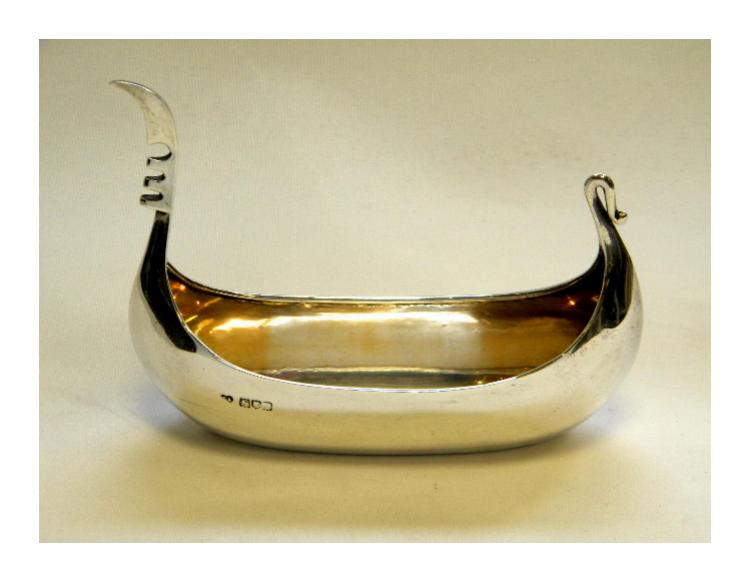

## ANTIQUE SOLID SILVER GONDOLA SHIP / BOAT DISH MODEL LONDON 1904

Sold

REF: ptN7574

Height: 14.6 cm (5.7") Width: 19.6 cm (7.7") Depth: 6.3 cm (2.5")

Weight: 217.8 g

## Description

A Model of a Gondola Ship / Boat in Solid Silver with a lightly gilded inside. The Boat has elegantly designed prows.

We also have a smaller boat available as a seperate listing as seen in the images. This listing is for the one large boat only.

Made in London.

Date - 1904.

Maker - James Aitchinson.

Approx. Weight - 217.8g

Approx. Length - 196mm / 7 3/4 inches Approx. Width - 63mm / 2 1/2 inches Approx. Height - 146mm / 5 3/4 inches

Model Number: ptN5274a