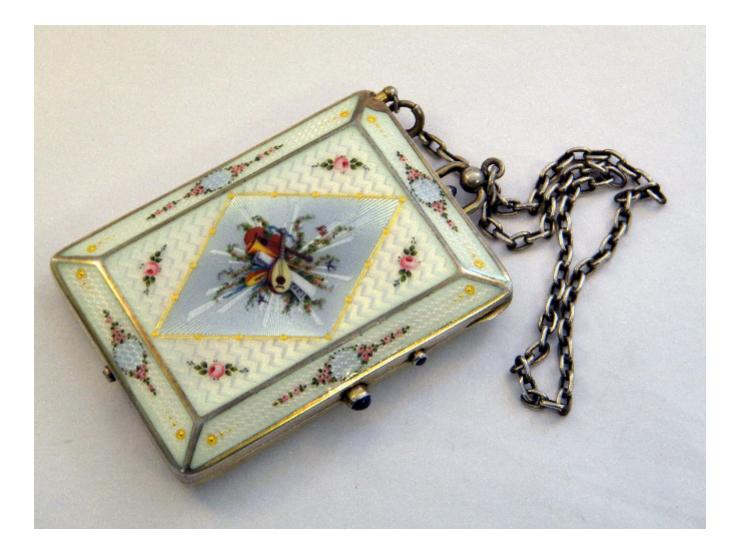

## ANTIQUE CONTINENTAL SILVER & ENAMEL AIDE MEMOIRE COMPACT CASE c. 1910

Sold

REF: N5410 Height: 10.4 cm (4.1") Width: 7 cm (2.8") Weight: 256.2 g

## Description

A gorgeous Antique Silver & Enamel Compact on a chain featuring a wonderful enameled design of musical instruments and flowers on an iridescent white background. The interior of the Compact has two compartments in the one side including a vintage powder puff. The other side has a mirrored hinged lid, with a ivory insert and a clip on the other side. The Compact has a concealed pencil to write on the ivory insert. The Compact has blue cabochon stones on he buttons.

This Silver & Enamel Compact is in good condition.

Continental Made. Date - c. 1910.

Approx. Weight - 256.2g Approx. Length - 104mm / 4 1/8 inches Approx. Width - 70mm / 2 3/4 inches

T/CJTT

Model Number: ECC1